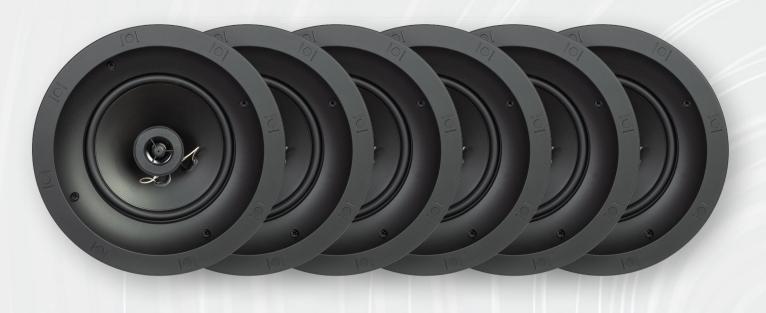

# PROFILE CRS6 ZERO - SIX PACK

**BOLD PERFORMANCE, MULTI-PACK CONVENIENCE** 

SC-PR-CRS6-ZERO-6

The SpeakerCraft Profile CRS6 ZERO in-ceiling speaker delivers immersive audio with its 6-1/2" polypropylene woofers and 1/2" Mylar tweeters. The magnetic bezel-less grille enables it to be easily painted to blend into any home environment. Sold in a convenient 6-pack, the Profile CRS6 ZERO is ideal for new home developments and any time exceptional sound needs to be delivered with an eye to the budget.

#### **Convenient Multi-Pack**

Sold in a Convenient 6-pack for installations where multiple speakers are required