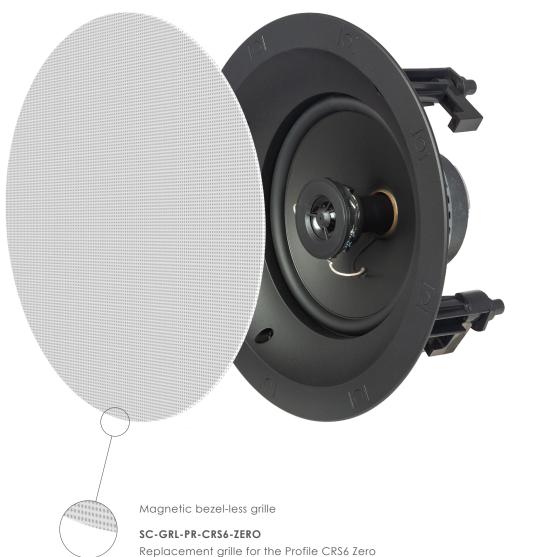

#### Magnetic Grille

A magnetic bezel-less grille allows for easy painting to match any décor