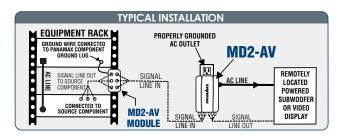

### Applications for:

- Remote Powered AV Equipment
- Subwoofers

#### **Protection**

- EMI/RFI Filtration Circuitry for Clean, Unimpeded Power.
- Protect or Disconnect<sup>™</sup> Circuitry
- 3 Circuits RCA Input/Outputs
- Module to Deliver Signal from Source Component to MD2-RCA to Remote AV Equipment
- Two Diagnostic Lights (LED)
   Power On/Protection OK and Line Fault
- Thin Profile Only 1.5 inches deep
- Two AC Outlets
- Removable, Paintable Cover