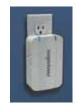

# MD2-AV

AC and RCA Signal Line Surge

Versatile Outlet Orientation

Front cover can easily be removed & painted to match any wall color.