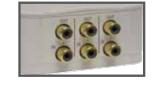

#### **Protection**

- EMI/RFI Filtration Circuitry for Clean, Unimpeded Power.
- Protect or Disconnect<sup>™</sup> Circuitry
- 3 Circuits RCA Input/Outputs
- Module to Deliver Signal from Source Component to MD2-RCA to Remote AV Equipment
- Two Diagnostic Lights (LED)
   Power On/Protection OK and Line Fault
- Thin Profile Only 1.5 inches deep
- Two AC Outlets
- Removable, Paintable Cover