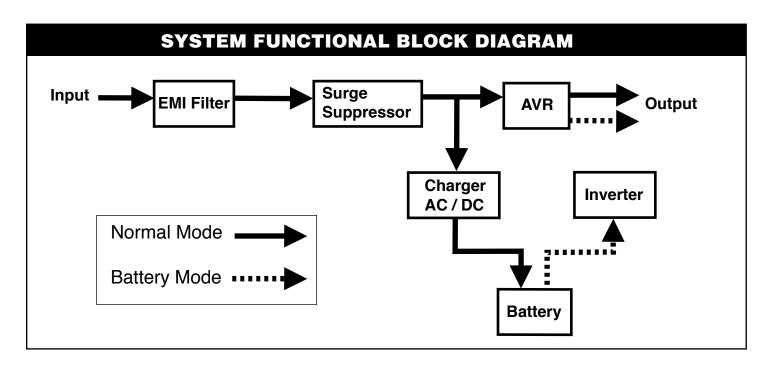

## ADDITIONAL TECHNICAL INFORMATION:

Panamax MB1000 is intended to be installed in a dry indoor environment with a maximum ambient temperature of 0 - 40°C (32 - 104°F) and that is free of conductive contaminants.

## **NOTICE TO SERVICE PERSONNEL ONLY:**



## When replacing batteries, replace the two batteries with the following:

BB Battery, Part Number SH7-12, rated 12V, 28W

- **CAUTION:** RISK OF ENERGY HAZARD: 12V, maximum 9 Ampere-hour batteries. Before replacing batteries, remove conductive jewelry such as chains, wrist watches and rings. High energy through conductive materials could cause severe burns.
- **CAUTION:** DO NOT dispose of batteries in a fire. The batteries may explode.
- **CAUTION:** DO NOT open or mutilate batteries. Released material is harmful to the skin and eyes and may be toxic.