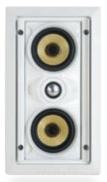

## AIM LCR3 One

- 1" Pivoting Silk Dome Tweeter
- (2) 3" Pivoting IMG Cone Woofers
- Efficiency: 85dB 1W/1m
- Frequency Response: 80Hz 20kHz
- Patent Pending

- \* All AIM Speakers come with Limited LIFTTIME Warranty
- \* As we incorporate design improvements, specifications may change without notice