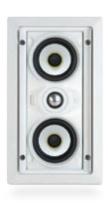

## AIM LCR3 Three

- 1" Pivoting Aluminum Dome Tweeter
- (2) 3" Pivoting Aluminum Cone Woofers
- Efficiency: 86dB 1W/1m
- Frequency Response: 78Hz 20kHz
- Patent Pending