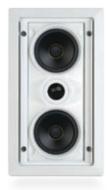

## AIM LCR3 Five

- 1" Pivoting Aluminum Dome Tweeter
- (2) 3" Pivoting Kevlar Cone Woofers
- Efficiency: 86dB 1W/1m
- Frequency Response: 60Hz 20kHz
- Patent Pending