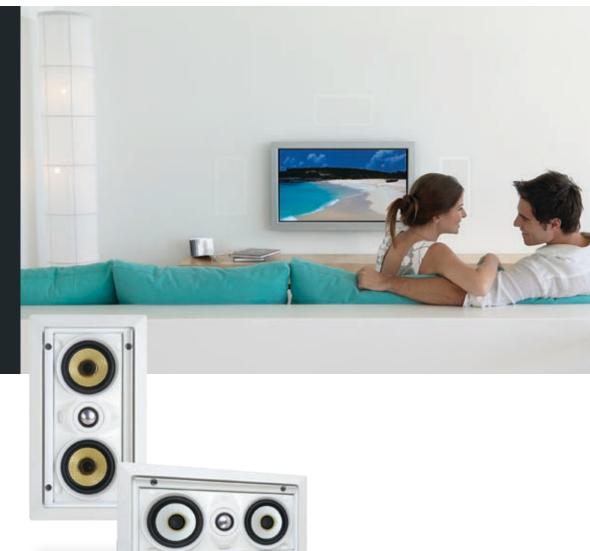

AIM LCR3 Series

When mounting a speaker in the wall, it is often preferable to have the smallest footprint possible. In smaller rooms, the AIM LCR3 provides great sound quality in a very small package. Now smaller theaters can benefit from SpeakerCraft's famous AIM technology.

Measuring only 6" wide by 9" tall, these speakers provide all of the features of their larger siblings. The entire baffle pivots to allow sound to be focused at the listening area. The tweeter also pivots independently for even more flexibility.

Hear everything the artist or director intended you to hear. Don't let the size of your room effect the quality of your sound or the level of your enjoyment.